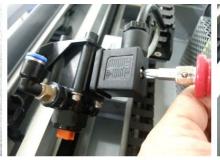

3. Press on the blue ring and pull the tubing out with your other hand. Have a paper towel close by incase of any leaking.

4. Lossen the screws with an allen wrench or a phillips screw driver.

Left side six angled or plus(+) screw

) screw

Right side

5. Remove the valve from the metal bracket.

6. Follow (P12-1) through (P12-23) to disassemble, clean and reassemble the valve.

(P12-1) Original shape

(P12-2) Removing cap

(P12-3)Removing tip