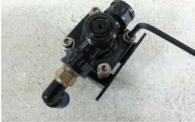

) screw

Right side

5. Remove the valve from the metal bracket.

6. Follow (P12-1) through (P12-23) to disassemble, clean and reassemble the valve.

(P12-1) Original shape

(P12-2) Removing cap

(P12-3)Removing tip