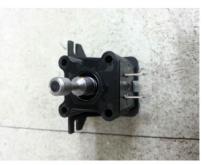

) screw

Right side

5. Remove the valve from the metal bracket.

6. Follow (P12-1) through (P12-23) to disassemble, clean and reassemble the valve.

(P12-1) Original shape

(P12-2) Removing cap

(P12-3)Removing tip