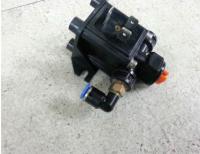

) screw

Right side

5. Remove the valve from the metal bracket.

6. Follow (P12-1) through (P12-23) to disassemble, clean and reassemble the valve.

(P12-1) Original shape

(P12-2) Removing cap

(P12-3)Removing tip

(P12-21) Reassembling-9

(P12-22) Reassembling-10

(P12-23) Reassembling-11

7. The following steps are how to replace the valve with a brand new one. Follow steps (P13-1) through (P13-11).

(P13-1) Spray change-1