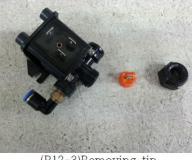

) screw

Right side

5. Remove the valve from the metal bracket.

6. Follow (P12-1) through (P12-23) to disassemble, clean and reassemble the valve.

(P12-1) Original shape

(P12-2) Removing cap

(P12-3)Removing tip