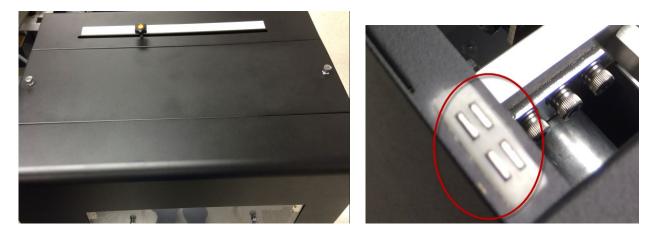

## **Cleaning the Cube Pretreater Valve**

1. Grasp the silver knobs on top of the pretreat machine and lift up. The panel is held on by strong magnets.

2. Remove the pretreat tube from the container in the back. Place a cup under the spray nozzle and press the Cleaning button to empty the line of all liquid.