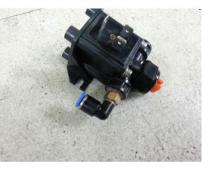

) screw

Right side

5. Remove the valve from the metal bracket.

6. Follow (P12-1) through (P12-23) to disassemble, clean and reassemble the valve.

(P12-1) Original shape

(P12-2) Removing cap

(P12-3)Removing tip

(P12-21) Reassembling-9

(P12-22) Reassembling-10

(P12-23) Reassembling-11

7. The following steps are how to replace the valve with a brand new one. Follow steps (P13-1) through (P13-11).

(P13-1) Spray change-1