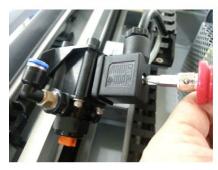

3. Press on the blue ring and pull the tubing out with your other hand. Have a paper towel close by incase of any leaking.

4. Lossen the screws with an allen wrench or a phillips screw driver.

Left side six angled or plus(+) screw

) screw

Right side

5. Remove the valve from the metal bracket.

6. Follow (P12-1) through (P12-23) to disassemble, clean and reassemble the valve.

(P12-1) Original shape

(P12-2) Removing cap

(P12-3)Removing tip