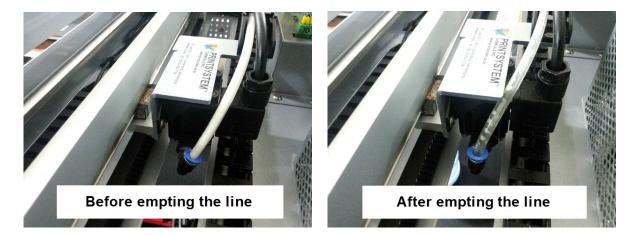

3. Press on the blue ring and pull the tubing out with your other hand. Have a paper towel close by incase of any leaking.

4. Lossen the screws with an allen wrench or a phillips screw driver.

Left side six angled or plus(+) screw