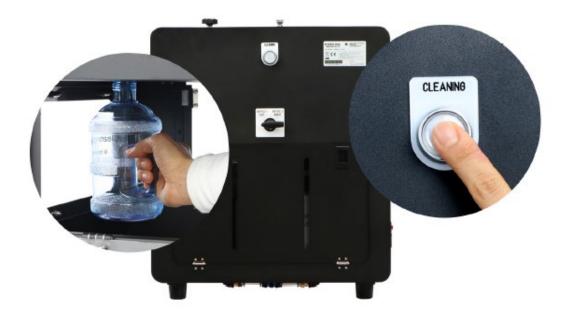

## **Cleaning the Cube Pretreater Valve**

1. Grasp the silver knobs on top of the pretreat machine and lift up. The panel is held on by strong magnets.

2. Remove the pretreat tube from the container in the back. Place a cup under the spray nozzle and press the Cleaning button to empty the line of all liquid.