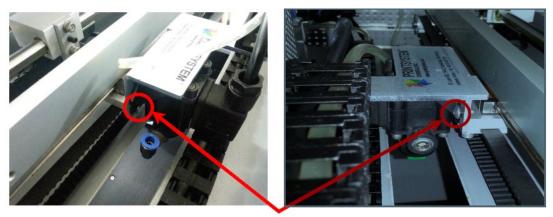

3. Press on the blue ring and pull the tubing out with your other hand. Have a paper towel close by incase of any leaking.

4. Lossen the screws with an allen wrench or a phillips screw driver.

Left side six angled or plus(+) screw

) screw

Right side

5. Remove the valve from the metal bracket.

6. Follow (P12-1) through (P12-23) to disassemble, clean and reassemble the valve.

(P12-1) Original shape

(P12-2) Removing cap

(P12-3)Removing tip