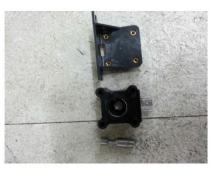

) screw

Right side

5. Remove the valve from the metal bracket.

6. Follow (P12-1) through (P12-23) to disassemble, clean and reassemble the valve.

(P12-1) Original shape

(P12-2) Removing cap

(P12-3)Removing tip