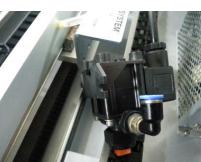

) screw

Right side

5. Remove the valve from the metal bracket.

6. Follow (P12-1) through (P12-23) to disassemble, clean and reassemble the valve.

(P12-1) Original shape

(P12-2) Removing cap

(P12-3)Removing tip