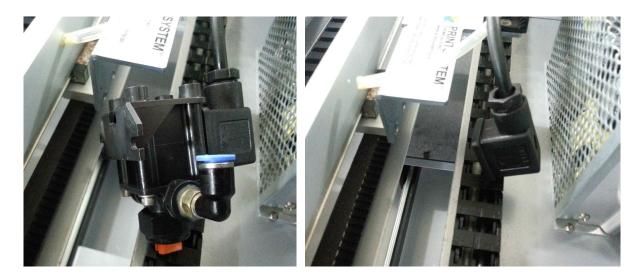

3. Press on the blue ring and pull the tubing out with your other hand. Have a paper towel close by incase of any leaking.

4. Lossen the screws with an allen wrench or a phillips screw driver.

Left side six angled or plus(+) screw

) screw

Right side

5. Remove the valve from the metal bracket.

6. Follow (P12-1) through (P12-23) to disassemble, clean and reassemble the valve.

(P12-1) Original shape

(P12-2) Removing cap

(P12-3)Removing tip