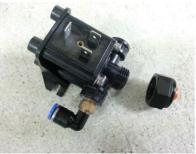

(P12-21) Reassembling-9

(P12-22) Reassembling-10

(P12-23) Reassembling-11

7. The following steps are how to replace the valve with a brand new one. Follow steps (P13-1) through (P13-11).

(P13-1) Spray change-1

(P13-2) Spray Change-2

(P13-3) Spray Change-3

(P13-4) Spray Change-4

(P13-5) Spray Change-5

(P13-6) Spray Change-6

(P13-7) Spray Change-6

(P13-10) Spray Change-9

(P13-8) Spray Change-7