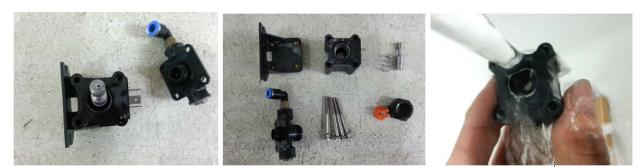

(P12-5) Before removing 8 angled screws (P12-6) After removing screws

(P12-7) Disassemble to top and body (P12-8) All disassembled parts

(P12-9) Spray Cleaning-1

(P12-10) Cleaning-2

(P12-11) Cleaning-3

(P12-12) Cleaning-4

(P12-13) Reassembling-1

(P12-16) Reassembling-4

(P12-14) Reassembling-2

(P12-15) Reassembling-3

(P12-18) Reassembling-6

(P12-19) Reassembling-7

(P12-17) Reassembling-5

(P12-20) Reassembling-8