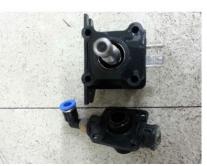

) screw

Right side

5. Remove the valve from the metal bracket.

6. Follow (P12-1) through (P12-23) to disassemble, clean and reassemble the valve.

(P12-1) Original shape

(P12-2) Removing cap

(P12-3)Removing tip